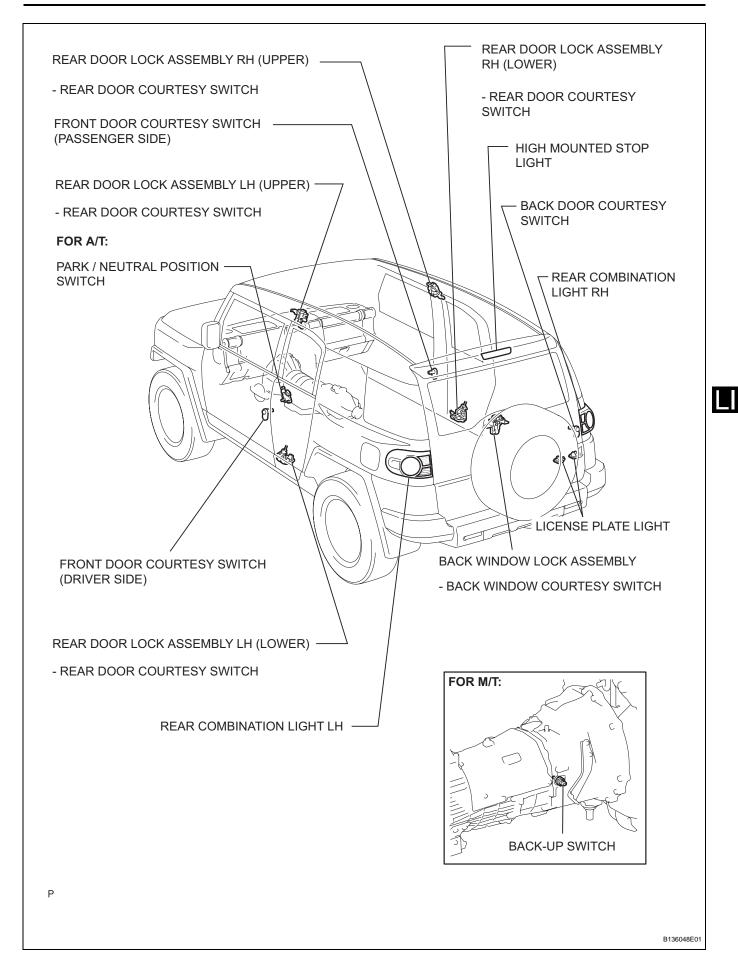

age the cable or terminal. When the battery cable is disconnected, the clock and radio settings and stored DTCs are erased. Therefore, before disconnecting the battery cable, make a notes of them. |
| D033496E01                       |                   |                                                                                                                                                                                                                                                                                                                                                                                                                                                                                                                                         |

## PARTS LOCATION