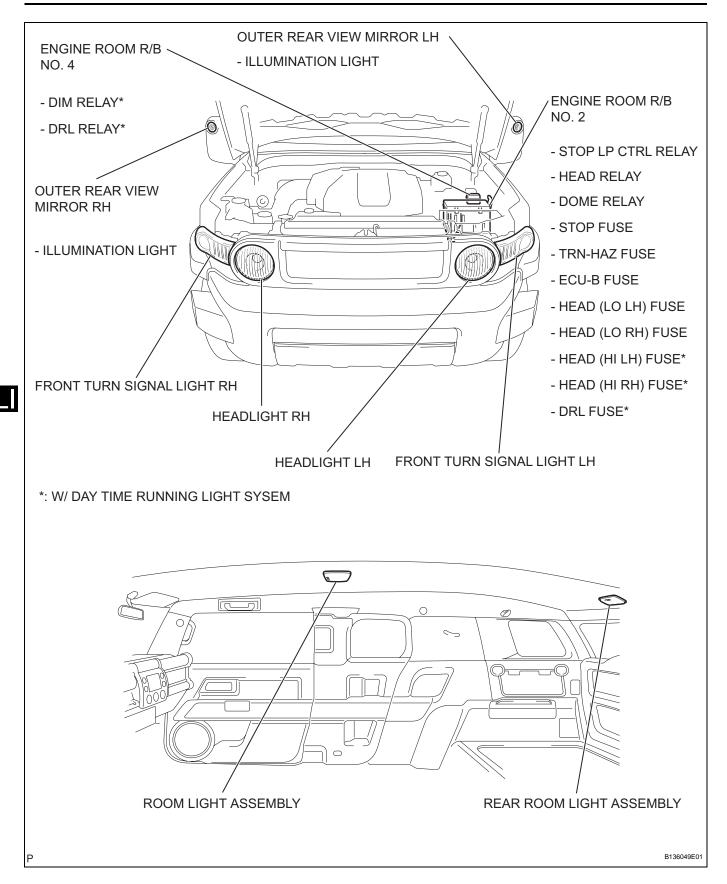

e the cable or terminal. When the battery cable is disconnected, the clock and radio settings and stored DTCs are erased. Therefore, before disconnecting the battery cable, make a notes of them. |
| D033496E01                       |                   |                                                                                                                                                                                                                                                                                                                                                                                                                                                                                                                                         |

## PARTS LOCATION