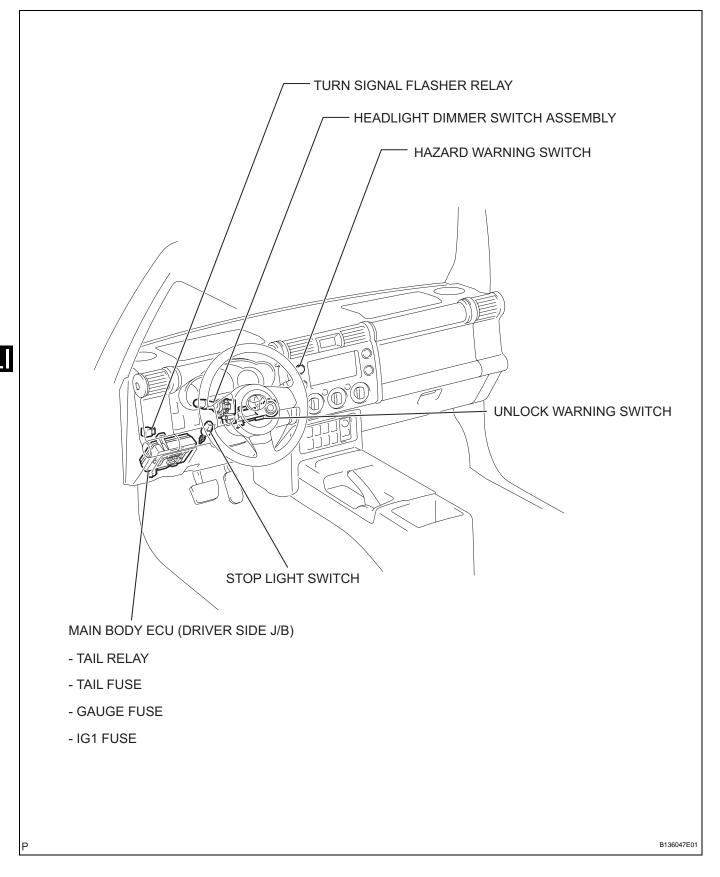

amage the cable or terminal. When the battery cable is disconnected, the clock and radio settings and stored DTCs are erased. Therefore, before disconnecting the battery cable, make a notes of them. |
| D033496E01                       |                   |                                                                                                                                                                                                                                                                                                                                                                                                                                                                                                                                         |

## PARTS LOCATION